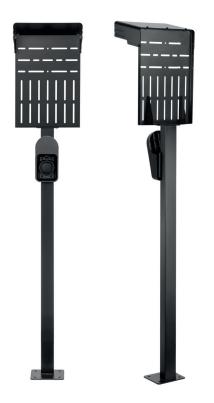

# **INLINE® UNIVERSAL WALLBOX STAND**

## With EV charging cable holder, black

This universal wallbox stand with EV charging cable holder from InLine is the perfect solution for situations where wall mounting the EV charging station is not possible. This robust all-weather solution allows you to conveniently charge your electric vehicle outdoors without having to worry about weather conditions. The stand is equipped with a baffle plate that protects the EV charging station with the EV charging cable from weather conditions and allows safer charging. An additional waterproof cover with magnet provides protection from snow, rain, sun and dust. The base of the stand is made of high-quality steel, ensuring stable support and long life. The included cable holder ensures that the EV charging cable is always neatly stored and within reach. The stand can be quickly and easily fixed into the ground thanks to the extensive range of accessories.