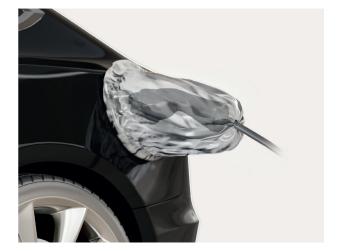

- Practical solution: Ideal when wall mounting is not possible or for parking spaces where there is no option for mounting the EV charging station
- Robust all-weather solution for your EV charging station: The stand is equipped with a baffle plate that protects the EV charging station with the EV charging cable from the weather conditions and enables safer charging
- Incl. waterproof cover with magnet: Can be used as a cover for the EV charging station or during the charging process for the cable coupling provides protection from snow, rain, sun and dust