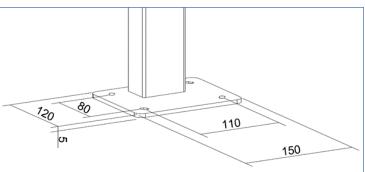

- Stable base made of high-quality material: The base is made of steel, ensuring durability and a long service life
- Incl. practical cable holder: The EV charging cable is always at hand thanks to the tidy storage
- Easy to use: Locking and unlocking the EV charging cable is easy and can be done safely with just one hand
- Incl. mounting accessories: Mounting is quick and easy thanks to the comprehensive accessories
- Load capacity of stand: Up to 15 kg
- · Colour: Black
- Dimensions: 1567 x 280.5 x 200 mm
- The available area for mounting a wallbox is 28 x 40 cm (width x height). The rain cover has a depth of 20 cm

### **CONTENTS OF DELIVERY:**

- Stand with mounting plate and rain tray
- Magnetic cover
- Holder for EV charging cable with type 2 socket
- Screw set incl. simple tool

| Item No. | Color | EAN           |
|----------|-------|---------------|
| 59989B   | Black | 4043718316519 |