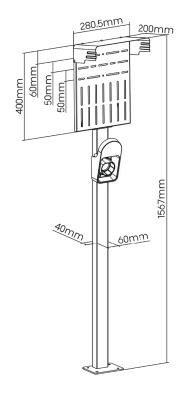

- Stable base made of high-quality material: The base is made of steel, ensuring durability and a long service life
- Incl. practical cable holder: The EV charging cable is always at hand thanks to the tidy storage
- Easy to use: Locking and unlocking the EV charging cable is easy and can be done safely with just one hand
- Incl. mounting accessories: Mounting is quick and easy thanks to the comprehensive accessories
- Load capacity of stand: Up to 15 kg
- · Colour: Black
- Dimensions: 1567 x 280.5 x 200 mm
- The available area for mounting a wallbox is 28 x 40 cm (width x height). The rain cover has a depth of 20 cm