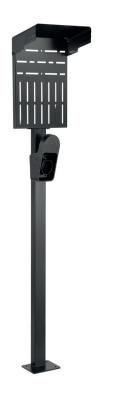

# **INLINE® UNIVERSAL WALLBOX STAND**

## With EV charging cable holder, black

This universal wallbox stand with EV charging cable holder from InLine is the perfect solution for situations where wall mounting the EV charging station is not possible. This robust all-weather solution allows you to conveniently charge your electric vehicle outdoors without having to worry about weather conditions. The stand is equipped with a baffle plate that protects the EV charging station with the EV charging cable from weather conditions and allows safer charging. An additional waterproof cover with magnet provides protection from snow, rain, sun and dust. The base of the stand is made of high-quality steel, ensuring stable support and long life. The included cable holder ensures that the EV charging cable is always neatly stored and within reach. The stand can be quickly and easily fixed into the ground thanks to the extensive range of accessories.

- Practical solution: Ideal when wall mounting is not possible or for parking spaces where there is no option for mounting the EV charging station
- Robust all-weather solution for your EV charging station: The stand is equipped with a baffle plate that protects the EV charging station with the EV charging cable from the weather conditions and enables safer charging
- Incl. waterproof cover with magnet: Can be used as a cover for the EV charging station or during the charging process for the cable coupling provides protection from snow, rain, sun and dust

- Stable base made of high-quality material: The base is made of steel, ensuring durability and a long service life
- Incl. practical cable holder: The EV charging cable is always at hand thanks to the tidy storage
- Easy to use: Locking and unlocking the EV charging cable is easy and can be done safely with just one hand
- Incl. mounting accessories: Mounting is quick and easy thanks to the comprehensive accessories
- Load capacity of stand: Up to 15 kg
- · Colour: Black
- Dimensions: 1567 x 280.5 x 200 mm
- The available area for mounting a wallbox is 28 x 40 cm (width x height). The rain cover has a depth of 20 cm