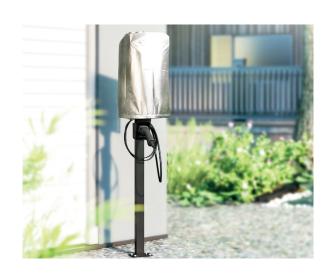

## With EV charging cable holder, black

This universal wallbox stand with EV charging cable holder from InLine is the perfect solution for situations where wall mounting the EV charging station is not possible. This robust all-weather solution allows you to conveniently charge your electric vehicle outdoors without having to worry about weather conditions. The stand is equipped with a baffle plate that protects the EV charging station with the EV charging cable from weather conditions and allows safer charging. An additional waterproof cover with magnet provides protection from snow, rain, sun and dust. The base of the stand is made of high-quality steel, ensuring stable support and long life. The included cable holder ensures that the EV charging cable is always neatly stored and within reach. The stand can be quickly and easily fixed into the ground thanks to the extensive range of accessories.

- Practical solution: Ideal when wall mounting is not possible or for parking spaces where there is no option for mounting the EV charging station
- Robust all-weather solution for your EV charging station: The stand is equipped with a baffle plate that protects the EV charging station with the EV charging cable from the weather conditions and enables safer charging
- Incl. waterproof cover with magnet: Can be used as a cover for the EV charging station or during the charging process for the cable coupling provides protection from snow, rain, sun and dust