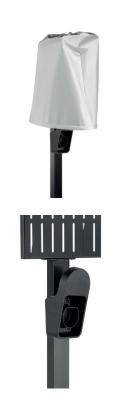

- Practical solution: Ideal when wall mounting is not possible or for parking spaces where there is no option for mounting the EV charging station
- Robust all-weather solution for your EV charging station: The stand is equipped with a baffle plate that protects the EV charging station with the EV charging cable from the weather conditions and enables safer charging
- Incl. waterproof cover with magnet: Can be used as a cover for the EV charging station or during the charging process for the cable coupling provides protection from snow, rain, sun and dust

- Stable base made of high-quality material: The base is made of steel, ensuring durability and a long service life
- Incl. practical cable holder: The EV charging cable is always at hand thanks to the tidy storage
- Easy to use: Locking and unlocking the EV charging cable is easy and can be done safely with just one hand
- Incl. mounting accessories: Mounting is quick and easy thanks to the comprehensive accessories
- Load capacity of stand: Up to 15 kg
- · Colour: Black
- Dimensions: 1567 x 280.5 x 200 mm
- The available area for mounting a wallbox is 28 x 40 cm (width x height). The rain cover has a depth of 20 cm

### **CONTENTS OF DELIVERY:**

- Stand with mounting plate and rain tray
- Magnetic cover
- Holder for EV charging cable with type 2 socket
- Screw set incl. simple tool

| Item No. | Color | EAN           |
|----------|-------|---------------|
| 59989B   | Black | 4043718316519 |