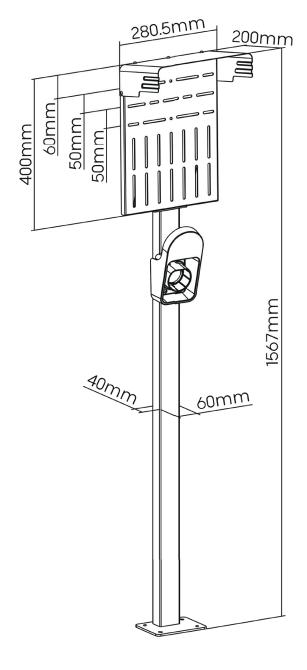

- Stable base made of high-quality material: The base is made of steel, ensuring durability and a long service life
- Incl. practical cable holder: The EV charging cable is always at hand thanks to the tidy storage
- Easy to use: Locking and unlocking the EV charging cable is easy and can be done safely with just one hand
- Incl. mounting accessories: Mounting is quick and easy thanks to the comprehensive accessories
- Load capacity of stand: Up to 15 kg
- · Colour: Black
- Dimensions: 1567 x 280.5 x 200 mm
- The available area for mounting a wallbox is 28 x 40 cm (width x height). The rain cover has a depth of 20 cm