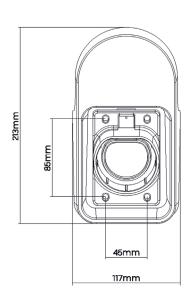

### **CONTENTS OF DELIVERY:**

- Stand with mounting plate and rain tray
- Magnetic cover
- Holder for EV charging cable with type 2 socket
- Screw set incl. simple tool

| Item No. | Color | EAN           |
|----------|-------|---------------|
| 59989B   | Black | 4043718316519 |